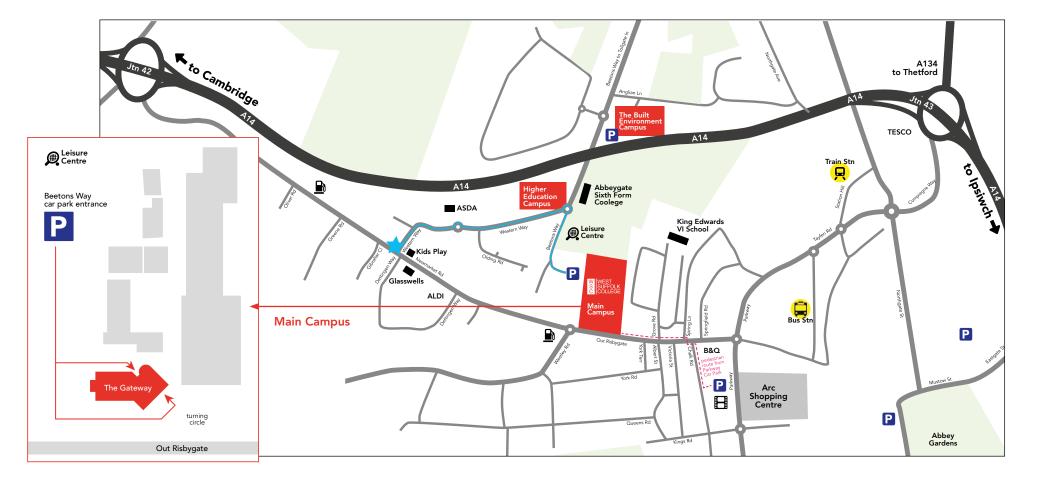

# **Welcome to West Suffolk College**

West Suffolk College is situated just west of Bury St Edmunds town centre and is a 10-20 min walk from it's bus and rail stations.

### To find us by car

From the A14 take exit no 42 and follow the road straight into town. At the traffic lights turn left onto Western Way then follow from  $\bigstar$ 

**From town centre** proceed west along Out Risbygate. Go straight over the mini roundabout (petrol station on your left). At the traffic lights turn right onto Western Way then *follow from* 

★ Once you've turned on Western Way proceed straight on at mini roundabout (Asda on your left). For our **Higher Education Campus** turn left just before the next roundabout. Parking for Employer Engagement is situated on your left with entrance at the front of the building. For Higher Education parking please drive around the back of the building to the right. Reception and the student entrance is marked on the side of the building.

For our **Main Campus** car park turn right at the roundabout onto Beetons Way and follow road around to enter the main car park. Reception is located in The Gateway Building located off Out Risbygate.

For the **Built Environment Campus** turn left at the roundabout onto Beetons Way. Continue under the A14 road bridge, go straight over the next mini roundabout and take the next right into Anglian Lane. The entrance to the Built Environment Campus car park will be on your right.

## Parking

Car parking at all sites is limited and there is a charge for students and visitors. Additional car parking is available at the Parkway multi-storey car park 600m east of the College (see map).

There is NO parking via the Out Risbygate entrance at West Suffolk College.

#### Satnav Postcodes:

Main Campus: **IP33 3TT** The Built Environment Campus: **IP32 6SR** Higher Education Campus: **IP33 3TB** 